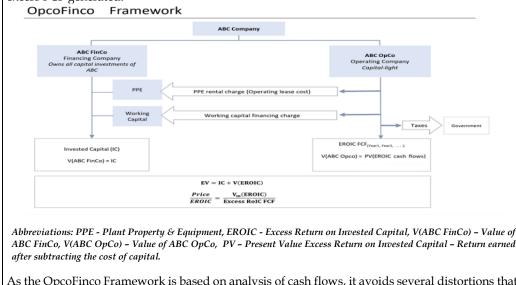

# **OpcoFinco Valuation Framework**

We use a proprietary valuation approach that has been trademarked as OpcoFinco. As shown in the extract below, under the OpcoFinco framework, a company is bifurcated into an Opco (capital-light operating company) and Finco (financing company that owns all capital investments). By deducting the invested capital from the publicly available enterprise valuation, we arrive at the value ascribed by the market to the Opco. The OpcoFinco Free Cash Flow (FCF) multiple of the business is then obtained by dividing the value of Opco with the present value of excess FCF generated.

As the OpcoFinco Framework is based on analysis of cash flows, it avoids several distortions that can potentially emerge while using accounting multiples. Depending on the suitability the traditional valuation approaches might be used for valuation.